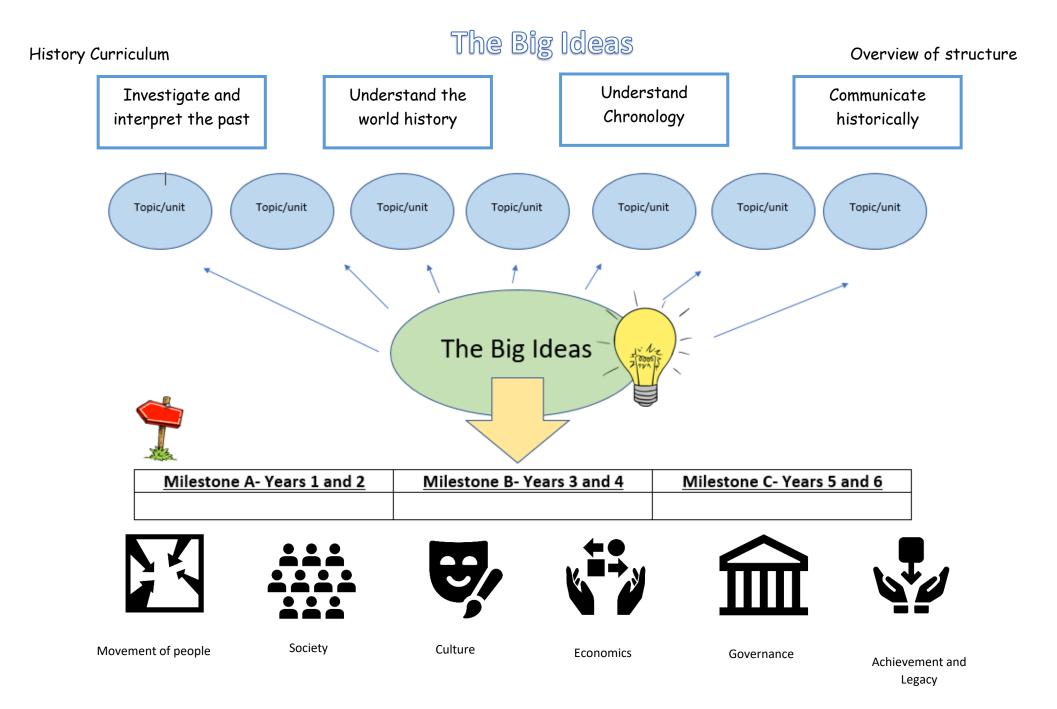

## History Curriculum

Our main substantive concepts are: movement of people, society, culture, economics, government, achievement and legacy.

This outlines what is studied under these substantive concept headings to show substantive knowledge progression.